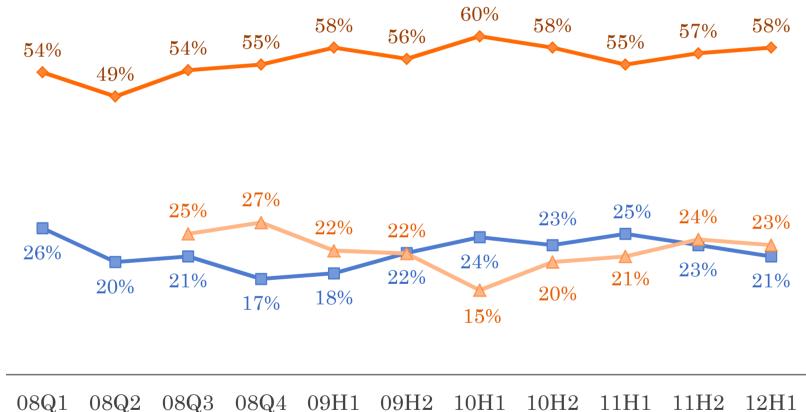

### **Overall Market View**

-Job Satisfaction -Job Seeking -Satisfaction of HeadlineJobs Visitors

#### 0001 0002 0003 0004 03111 03112 10111 10112 11111 11112 1

Satisfaction refers to the percentage of respondents who were very satisfied or quite satisfied with their current post of work Sources:

- Employees, HKUPOP, HeadlineJobs Quality Workplace Index