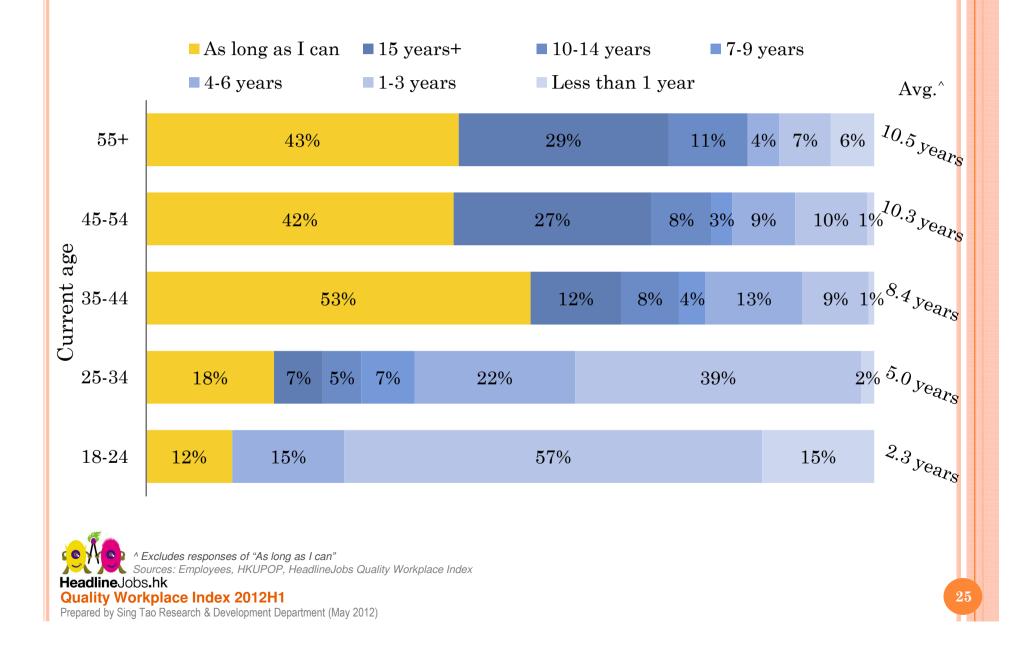

| 15 | Benefits                           | 36%                     | -11%                 | 12                  |
| 16 | Career Advancement Opportunities   | 24%                     | -6%                  | 16                  |
| ×. | Job Seeking                        | 13%                     | -7%                  |                     |

### II and Catter field to the Cilmon I in in m?

Satisfaction refers to the percentage of respondents who were very satisfied or quite satisfied with their current post of work Sources: Employees aged 55+ (Weighted base = 338,677; Unweighted base = 50), HKUPOP, HeadlineJobs Quality Workplace Index

Headline Jobs.hk

Quality Workplace Index 2012H1 Prepared by Sing Tao Research & Development Department (May 2012)

### How Loyal is the Silver Lining?



### When will the Silver Lining Retire?



#### HeadlineJobs.hk Quality Workplace Index 2012H1

### Loyalty & Retirement - By Industries

|                      | All<br>Employees | Manufacturing** | Construction* | Import/export, wholesale<br>and retail trades | Transportation, storage,<br>postal and courier<br>services* | Accommodation and food<br>services** | Information and<br>communications* | Financing and insurance* | Real estate, professional and business services | Public administration,<br>education, human health<br>and social work activities | Miscellaneous social and personal services** |
|----------------------|------------------|-----------------|---------------|-----------------------------------------------|-------------------------------------------------------------|---