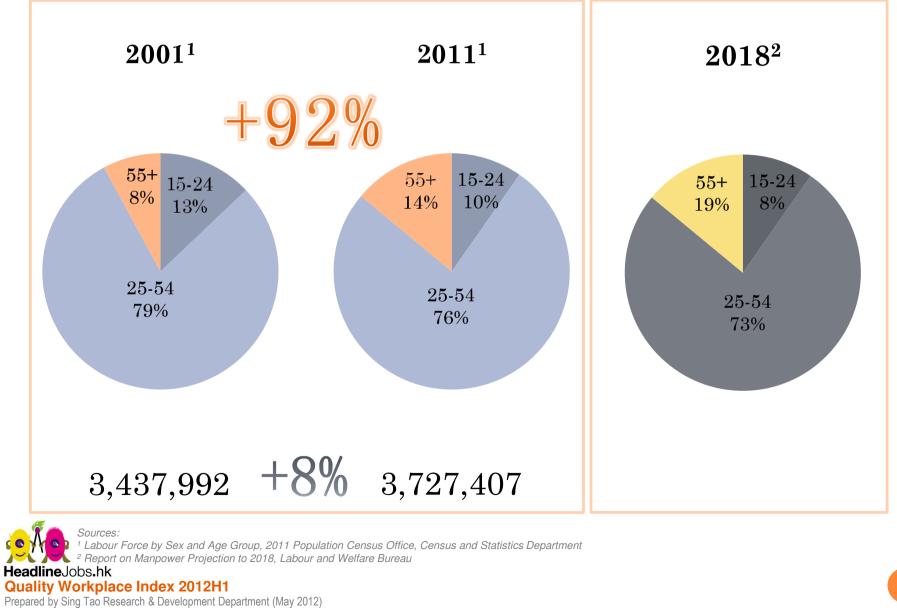

3   | Management Recognition             | 48%                | +6%              | ↑1             |
| 14   | Corporate Culture                  | 47%                | +7%              | ↑1             |
| 15   | Job Variety                        | 46%                | +1%              | ↓3             |
| 16 ( | Career Advancement Opportunities   | 30%                | +1%              | -              |

### Changes an Ish Catiefastian Fastans

Satisfaction refers to the percentage of respondents who were very satisfied or quite satisfied with their current post of work Sources: Employees, HKUPOP, HeadlineJobs Quality Workplace Index

Headline Jobs.hk

Quality Workplace Index 2012H1 Prepared by Sing Tao Research & Development Department (May 2012)

### **Aging Population in Hong Kong**



### **Characteristics of the Silver Lining**



Sources: Employees aged 55+ (Weighted base = 338,677; Unweighted base = 50), HKUPOP, HeadlineJobs Quality Workplace Index HeadlineJobs.hk Quality Workplace Index 2012H1 Prepared by Sing Tao Research & Development Department (May 2012)

### What does the Silver Lining do?













Sources: Employees aged 55+ (Weighted base = 338,677; Unweighted base = 50), HKUPOP, HeadlineJobs Quality Workplace Index HeadlineJobs.hk Quality Workplace Index 2012H1 Prepared by Sing Tao Research & Development Department (May 2012)

| Г  | Top 5<br>mportant factors          | d is the Silver Lining? | Comparing<br>to Mass | Ranking<br>for Mass |
|----|------------------------------------|-------------------------|----------------------|---------------------|