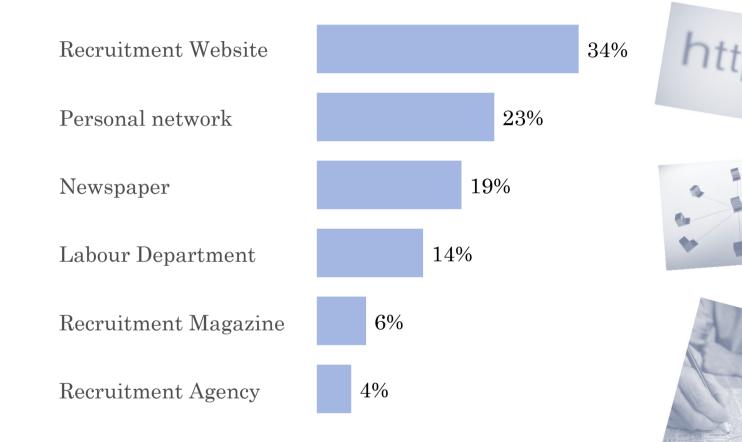

### **Channels of Job Hunt**

://ww

Sources: Job seeking employees, HKUPOP, HeadlineJobs Quality Workplace Index HeadlineJobs.hk Quality Workplace Index 2012H1 Prepared by Sing Tao Research & Development Department (May 2012)