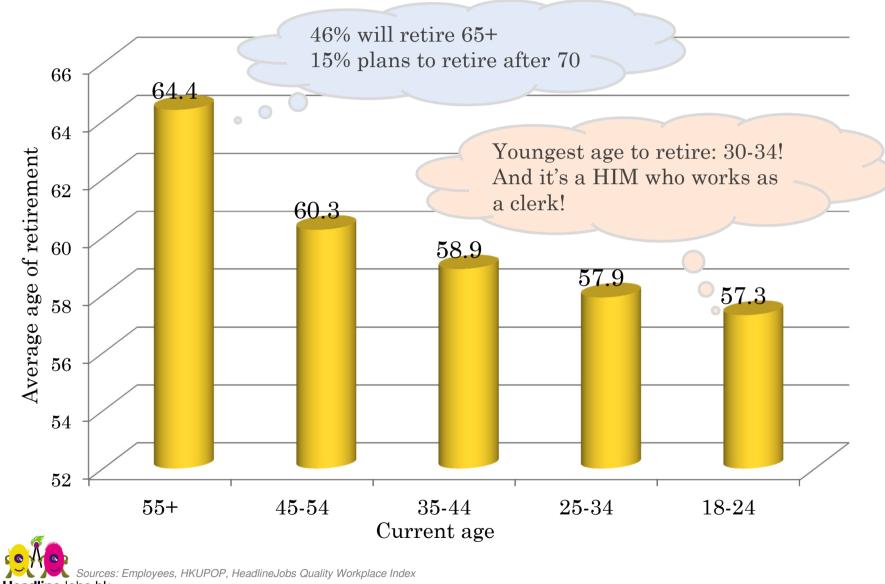

36%                     | -11%                 | 12                  |
| 16 | Career Advancement Opportunities   | 24%                     | -6%                  | 16                  |
| ×. | Job Seeking                        | 13%                     | -7%                  |                     |

### II and Catter field to the Cilmon I in in m?

Satisfaction refers to the percentage of respondents who were very satisfied or quite satisfied with their current post of work Sources: Employees aged 55+ (Weighted base = 338,677; Unweighted base = 50), HKUPOP, HeadlineJobs Quality Workplace Index

Headline Jobs.hk

Quality Workplace Index 2012H1 Prepared by Sing Tao Research & Development Department (May 2012)

### How Loyal is the Silver Lining?



### When will the Silver Lining Retire?



#### HeadlineJobs.hk Quality Workplace Index 2012H1

### Loyalty & Retirement - By Industries

|                      | All<br>Employees | Manufacturing** | Construction* | Import/export, wholesale<br>and retail trades | Transportation, storage,<br>postal and courier<br>services* | Accommodation and food<br>services** | Information and<br>communications* | Financing and insurance* | Real estate, professional and business services | Public administration,<br>education, human health<br>and social work activities | Miscellaneous social and personal services** |
|----------------------|------------------|-----------------|---------------|-----------------------------------------------|-------------------------------------------------------------|--------------------------------------|-------