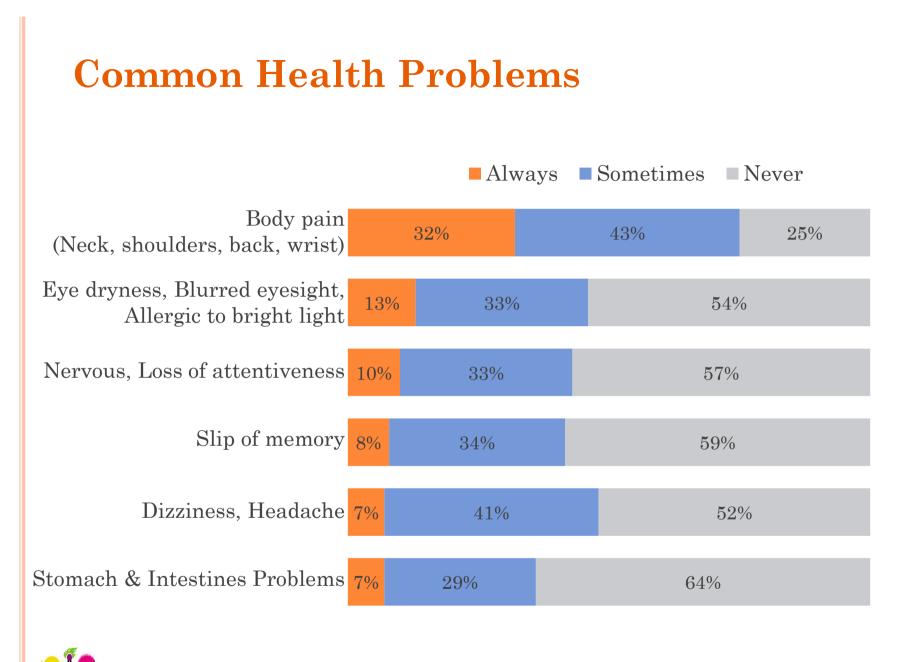

## **Other Interesting Findings**

Average is calculated by applying a mean of 5 to health problems that always occur, 3 to those that sometimes occur, and 0 to those never occur Sources: Employees, HKUPOP, HeadlineJobs Quality Workplace Index HeadlineJobs.hk