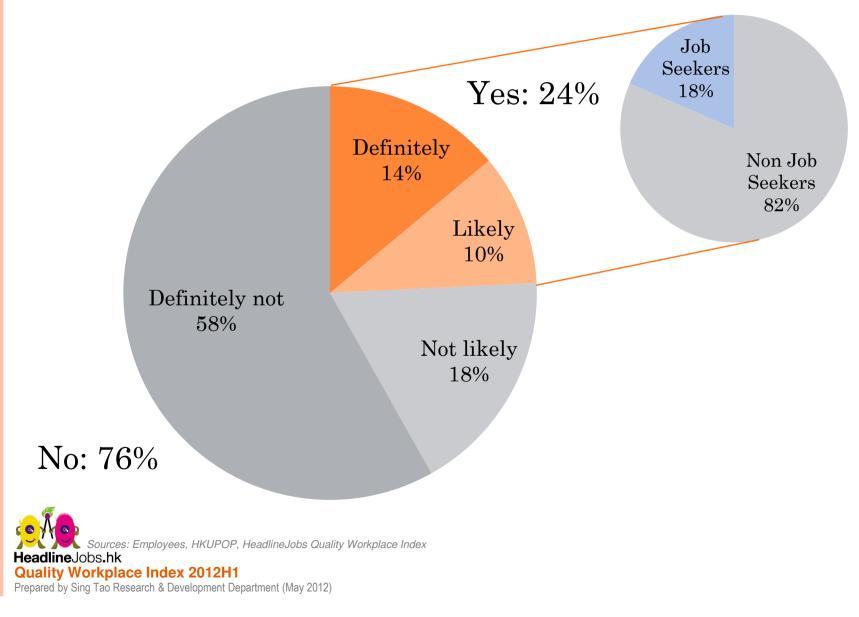

# Before searching for a new job, will you resign from your current position first?