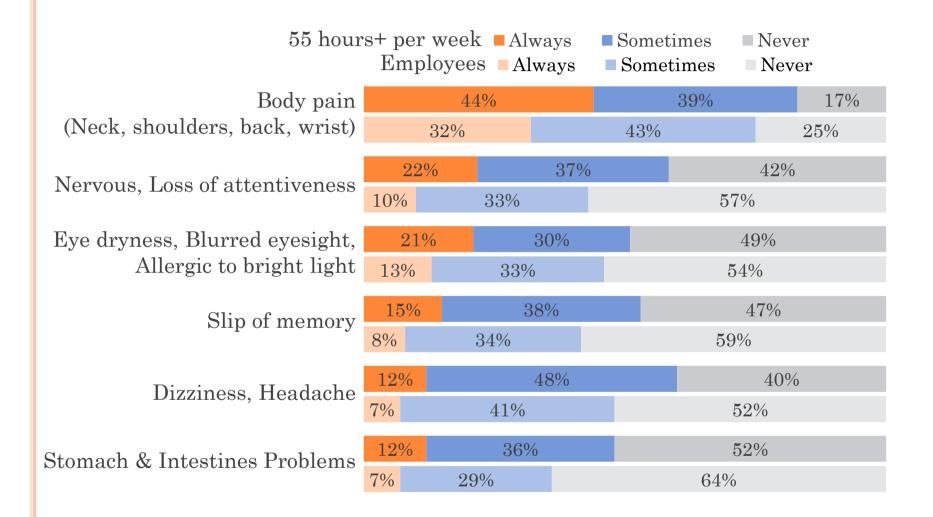

### **How does Long Hours affect Health?**

Average is calculated by applying a mean of 5 to health problems that always occur, 3 to those that sometimes occur, and 0 to those never occur Sources: Employees, HKUPOP, HeadlineJobs Quality Workplace Index HeadlineJobs.hk