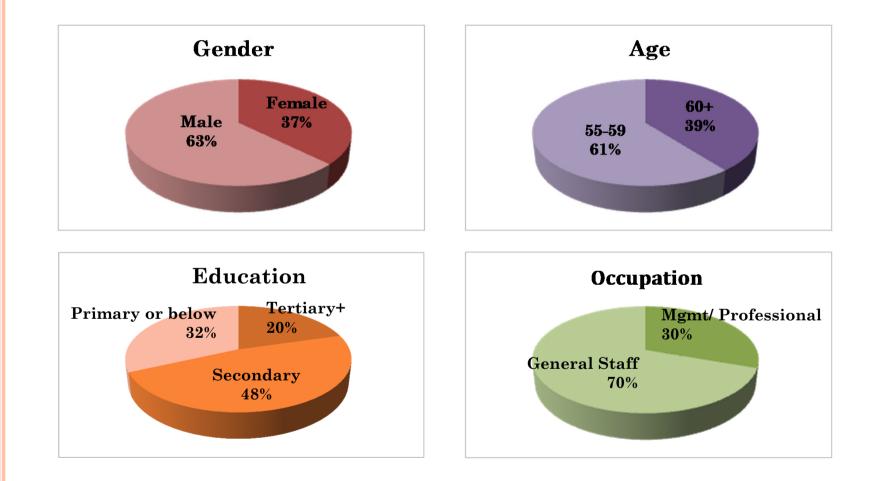

### **Characteristics of the Silver Lining**

Sources: Employees aged 55+ (Weighted base = 338,677; Unweighted base = 50), HKUPOP, HeadlineJobs Quality Workplace Index HeadlineJobs.hk Quality Workplace Index 2012H1 Prepared by Sing Tao Research & Development Department (May 2012)

### What does the Silver Lining do?

Sources: Employees aged 55+ (Weighted base = 338,677; Unweighted base = 50), HKUPOP, HeadlineJobs Quality Workplace Index HeadlineJobs.hk Quality Workplace Index 2012H1 Prepared by Sing Tao Research & Development Department (May 2012)